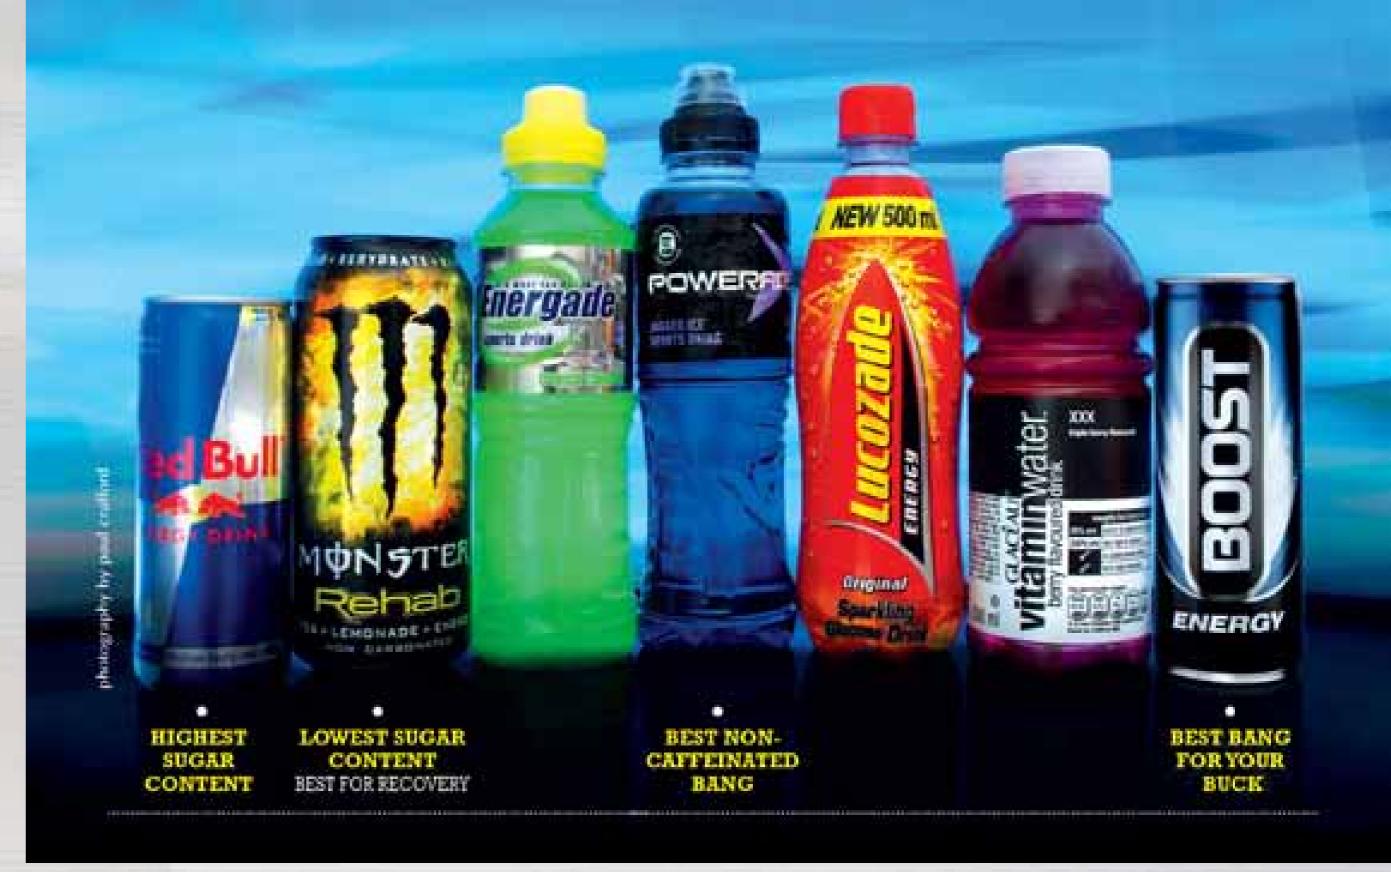

### BOTTLED THROTTLE

Energy drinks are a multi-billion Rand industry, and simply judging by the amount of branded stickers on cars and caps on okes wearing vests, they don't seem to be stopping any time soon. And neither will you if you imhibe their products as they claim. So what exactly goes into these drinks? Tuarine, Guarana, calleine, exotic teas and berries from the Amazon - they all claim to give you that boost that you need in a multitude of unique flavours. We broke down some of the leading energy drinks in South Africa to see how much bang you get for your buck, according to sugar, kilojoules and calleine. As a benchmark, your average cup of coffee contains 0.04 to 0.1 grams of calleine, with 4.2 grams of sugar per feaspoon.

| The state of the s |                                                                                                 | <u> </u>                                                                                                                                                                     | Switch Courts                                                                                                                                                                                                                                                                                                                | and the second                                                                                                                                                                                                                                                                                                | 4                                                                                                                                                                                                                                                                                                                                                                                                                                                    |
|--------------------------------------------------------------------------------------------------------------------------------------------------------------------------------------------------------------------------------------------------------------------------------------------------------------------------------------------------------------------------------------------------------------------------------------------------------------------------------------------------------------------------------------------------------------------------------------------------------------------------------------------------------------------------------------------------------------------------------------------------------------------------------------------------------------------------------------------------------------------------------------------------------------------------------------------------------------------------------------------------------------------------------------------------------------------------------------------------------------------------------------------------------------------------------------------------------------------------------------------------------------------------------------------------------------------------------------------------------------------------------------------------------------------------------------------------------------------------------------------------------------------------------------------------------------------------------------------------------------------------------------------------------------------------------------------------------------------------------------------------------------------------------------------------------------------------------------------------------------------------------------------------------------------------------------------------------------------------------------------------------------------------------------------------------------------------------------------------------------------------------|-------------------------------------------------------------------------------------------------|------------------------------------------------------------------------------------------------------------------------------------------------------------------------------|------------------------------------------------------------------------------------------------------------------------------------------------------------------------------------------------------------------------------------------------------------------------------------------------------------------------------|---------------------------------------------------------------------------------------------------------------------------------------------------------------------------------------------------------------------------------------------------------------------------------------------------------------|------------------------------------------------------------------------------------------------------------------------------------------------------------------------------------------------------------------------------------------------------------------------------------------------------------------------------------------------------------------------------------------------------------------------------------------------------|
| MONSTER<br>REHAB                                                                                                                                                                                                                                                                                                                                                                                                                                                                                                                                                                                                                                                                                                                                                                                                                                                                                                                                                                                                                                                                                                                                                                                                                                                                                                                                                                                                                                                                                                                                                                                                                                                                                                                                                                                                                                                                                                                                                                                                                                                                                                               | ENERGADE                                                                                        | POWERADE                                                                                                                                                                     | LUCOZADE                                                                                                                                                                                                                                                                                                                     | VITAMIN<br>WATER                                                                                                                                                                                                                                                                                              | BOOST                                                                                                                                                                                                                                                                                                                                                                                                                                                |
| Price R16,99                                                                                                                                                                                                                                                                                                                                                                                                                                                                                                                                                                                                                                                                                                                                                                                                                                                                                                                                                                                                                                                                                                                                                                                                                                                                                                                                                                                                                                                                                                                                                                                                                                                                                                                                                                                                                                                                                                                                                                                                                                                                                                                   | Priorc.89599                                                                                    | Price: RR.49                                                                                                                                                                 | Price: R11.99                                                                                                                                                                                                                                                                                                                | Price: R13,69                                                                                                                                                                                                                                                                                                 | Prices R0599                                                                                                                                                                                                                                                                                                                                                                                                                                         |
| 5izer:500ml                                                                                                                                                                                                                                                                                                                                                                                                                                                                                                                                                                                                                                                                                                                                                                                                                                                                                                                                                                                                                                                                                                                                                                                                                                                                                                                                                                                                                                                                                                                                                                                                                                                                                                                                                                                                                                                                                                                                                                                                                                                                                                                    | Size: 500ml                                                                                     | Size: 500ml                                                                                                                                                                  | Size: 500ml                                                                                                                                                                                                                                                                                                                  | Size: 500ml                                                                                                                                                                                                                                                                                                   | Stren 250ml                                                                                                                                                                                                                                                                                                                                                                                                                                          |
| Calleine spor canh<br>0.15 grams                                                                                                                                                                                                                                                                                                                                                                                                                                                                                                                                                                                                                                                                                                                                                                                                                                                                                                                                                                                                                                                                                                                                                                                                                                                                                                                                                                                                                                                                                                                                                                                                                                                                                                                                                                                                                                                                                                                                                                                                                                                                                               | Catteine (per boxle):<br>O grams                                                                | Calleine (per bottle):<br>0 grams                                                                                                                                            | Caffeine (per bottlet:<br>0.065 grams                                                                                                                                                                                                                                                                                        | Caffnine per bottlet:<br>0 grams                                                                                                                                                                                                                                                                              | Calleine (per carri<br>0.7 grams                                                                                                                                                                                                                                                                                                                                                                                                                     |
| Sugar (per card):<br>10.25 grams                                                                                                                                                                                                                                                                                                                                                                                                                                                                                                                                                                                                                                                                                                                                                                                                                                                                                                                                                                                                                                                                                                                                                                                                                                                                                                                                                                                                                                                                                                                                                                                                                                                                                                                                                                                                                                                                                                                                                                                                                                                                                               | Sugar (per bottle):<br>28 grams                                                                 | Sugar (per bottle):<br>37.8 grams                                                                                                                                            | Sugar (per bottle):<br>51 grams                                                                                                                                                                                                                                                                                              | Sugar (per bottlelt<br>27,3 grams                                                                                                                                                                                                                                                                             | Sugar (per can):<br>27,25 grams                                                                                                                                                                                                                                                                                                                                                                                                                      |
| Kp:218                                                                                                                                                                                                                                                                                                                                                                                                                                                                                                                                                                                                                                                                                                                                                                                                                                                                                                                                                                                                                                                                                                                                                                                                                                                                                                                                                                                                                                                                                                                                                                                                                                                                                                                                                                                                                                                                                                                                                                                                                                                                                                                         | Kp:645                                                                                          | Kj: 668                                                                                                                                                                      | Kp 1540                                                                                                                                                                                                                                                                                                                      | Kj: 477                                                                                                                                                                                                                                                                                                       | KE 500                                                                                                                                                                                                                                                                                                                                                                                                                                               |
| Calories: 52                                                                                                                                                                                                                                                                                                                                                                                                                                                                                                                                                                                                                                                                                                                                                                                                                                                                                                                                                                                                                                                                                                                                                                                                                                                                                                                                                                                                                                                                                                                                                                                                                                                                                                                                                                                                                                                                                                                                                                                                                                                                                                                   | Calories: 154                                                                                   | Calories: 160                                                                                                                                                                | Calories: 368                                                                                                                                                                                                                                                                                                                | Calones: 114                                                                                                                                                                                                                                                                                                  | Calories: 119                                                                                                                                                                                                                                                                                                                                                                                                                                        |
|                                                                                                                                                                                                                                                                                                                                                                                                                                                                                                                                                                                                                                                                                                                                                                                                                                                                                                                                                                                                                                                                                                                                                                                                                                                                                                                                                                                                                                                                                                                                                                                                                                                                                                                                                                                                                                                                                                                                                                                                                                                                                                                                | Price K16.99  Size: 500ml  Calisms spor cantr 0.15 grams  Sugar (per card: 10.25 grams  Kp. 218 | Price: R16,99 Price: R9,99  Size: 500ml Size: 500ml  Calleon (per can): Calleine (per boxlel: 0.15 grams  Sugar (per card): Sugar (per bottlei: 10.25 grams  Kp: 218 Kp: 645 | Price R16,99   Price: R9,99   Price: R8,49     Size: 500ml   Size: 500ml   Size: 500ml     Calleine (per cant)   Calleine (per botcle):   Calleine (per botcle):   O grams   O grams     Sugar (per cant):   Sugar (per bottle):   Sugar (per bottle):   10.25 grams   28 grams   37.8 grams     Kp: 218   Kp: 645   Kj: 668 | Price: R16,99 Price: R9,99 Price: R8,49 Price: R11,99  Size: 500ml Size: 500ml Size: 500ml Size: 500ml  Caffeire (per bottle): Caffeire (per bottle): O grams  O grams  O grams  Sugar (per card): Sugar (per bottle): Sugar (per bottle): Sugar (per bottle): 10.25 grams  Kp. 218: Kp. 645 Kj: 668 Kj: 1540 | MONSTER REHAB ENERGADE POWERADE LUCOZADE WATER  Price: R16,99 Price: R9,99 Price: R149 Price: R11,99 Price: R13,69  Size: 500ml Size: 500ml Size: 500ml Size: 500ml Size: 500ml  Calleone spor cantr Caffeire spor botslet: Calleire spor botslet: Caffeire spor botslet: O grams  O grams  Sugar spor cardt: Sugar spor botslet: Sugar spor botslet: Sugar spor botslet: Sugar spor botslet: 10,25 grams  Kp. 218: Kp. 645 Kj: 668 Kj: 1540 Kj: 477 |